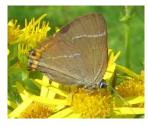

#### Woodlands and shrub edges, more in summer

Ringlet medium

Speckled Wood medium

White-letter Hairstreak small/medium usually flying in tree canopies

Clouded Yellow large occasional summer visitor

All photos by Claire and Nick Beale