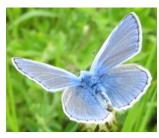

### Meadows and grassy places, more in summer

Small Copper small

**Common Blue** small male, female similar colouring to Brown Argus

Brown Argus small

Marbled White medium

Small Blue small

Small and Essex Skipper small