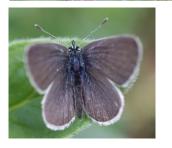

### Meadows and grassy places, more in summer

Small Copper small

**Common Blue** small male, female similar colouring to Brown Argus

Brown Argus small

Marbled White medium

Small Blue small

Small and Essex Skipper small