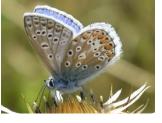

### Meadows and grassy places, more in summer

Small Copper small

**Common Blue** small male, female similar colouring to Brown Argus

Brown Argus small

Marbled White medium

Small Blue small

Small and Essex Skipper small