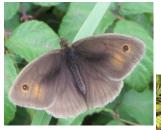

### Meadows and grassy places, more in summer

Small Copper small

**Common Blue** small male, female similar colouring to Brown Argus

Brown Argus small

Marbled White medium

Small Blue small

Small and Essex Skipper small

Large Skipper small

Meadow Brown medium male and female

Chall small/

Chalk Hill Blue small/medium

Gatekeeper medium

Small Heath small