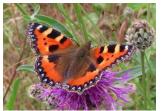

## Meadows, shrub edges and hedgerows, spring to autumn medium or large and colourful

**Peacock** 

Small Tortoiseshell

Comma

**Red Admiral** 

Painted Lady summer visitor