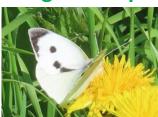

#### Meadows, woodland edges and hedgerows spring to autumn

Large White large
Small White medium
Small White has a less distinct
black triangle on the wingtip

**Brimstone** large male, female very pale green, almost white