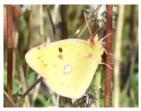

#### Woodlands and shrub edges, more in summer

Ringlet medium

Speckled Wood medium

White-letter Hairstreak small/medium usually flying in tree canopies

Clouded Yellow large occasional summer visitor

All photos by Claire and Nick Beale