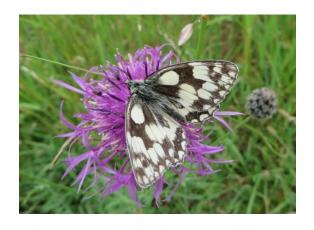

### Meadows and grassy places, more in summer

Small Copper small

**Common Blue** small male, female similar colouring to Brown Argus

Brown Argus small

Marbled White medium

Small Blue small

Small and Essex Skipper small