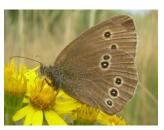

#### Woodlands and shrub edges, more in summer

Ringlet medium

Speckled Wood medium

White-letter Hairstreak small/medium usually flying in tree canopies

Clouded Yellow large occasional summer visitor

All photos by Claire and Nick Beale