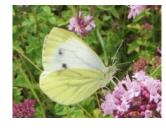

#### Meadows, woodland edges and hedgerows spring to autumn

Large White large
Small White medium
Small White has a less distinct
black triangle on the wingtip

**Brimstone** large male, female very pale green, almost white

**Green-veined White** medium