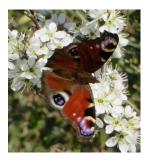

## Meadows, shrub edges and hedgerows, spring to autumn medium or large and colourful

**Peacock** 

Small Tortoiseshell

Comma

**Red Admiral** 

Painted Lady summer visitor