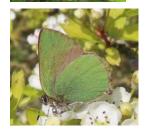

#### Hedgerows and woodland edges in spring

Orange-tip
medium
male, female lacks the
orange wingtips

Holly Blue small 2<sup>nd</sup> brood in autumn

**Green Hairstreak** small