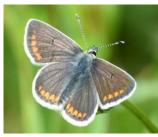

### Meadows and grassy places, more in summer

Small Copper small

**Common Blue** small male, female similar colouring to Brown Argus

Brown Argus small

Marbled White medium

Small Blue small

Small and Essex Skipper small