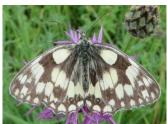

### Meadows and grassy places, more in summer

Small Copper small

**Common Blue** small male, female similar colouring to Brown Argus

Brown Argus small

Marbled White medium

Small Blue small

Small and Essex Skipper small