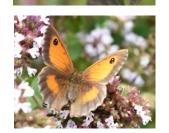

Large Skipper small

Meadow Brown medium male and female

Chall small/

Chalk Hill Blue small/medium

Gatekeeper medium

Small Heath small