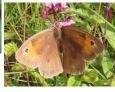

### Meadows and grassy places, more in summer

Small Copper small

**Common Blue** small male, female similar colouring to Brown Argus

Brown Argus small

Marbled White medium

Small Blue small

Small and Essex Skipper small

Large Skipper small

Meadow Brown medium male and female

Chall small/

Chalk Hill Blue small/medium

Gatekeeper medium

Small Heath small