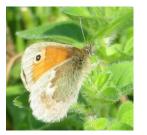

Large Skipper small

Meadow Brown medium male and female

Chall small/

Chalk Hill Blue small/medium

Gatekeeper medium

Small Heath small