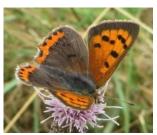

### Meadows and grassy places, more in summer

Small Copper small

**Common Blue** small male, female similar colouring to Brown Argus

Brown Argus small

Marbled White medium

Small Blue small

Small and Essex Skipper small