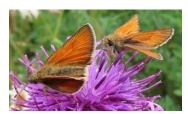

### Meadows and grassy places, more in summer

Small Copper small

**Common Blue** small male, female similar colouring to Brown Argus

Brown Argus small

Marbled White medium

Small Blue small

Small and Essex Skipper small

Large Skipper small

Meadow Brown medium male and female

Chall small/

Chalk Hill Blue small/medium

Gatekeeper medium

Small Heath small