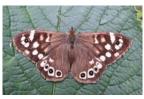

#### Woodlands and shrub edges, more in summer

Ringlet medium

Speckled Wood medium

White-letter Hairstreak small/medium usually flying in tree canopies

Clouded Yellow large occasional summer visitor

All photos by Claire and Nick Beale