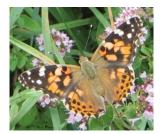

## Meadows, shrub edges and hedgerows, spring to autumn medium or large and colourful

**Peacock** 

Small Tortoiseshell

Comma

**Red Admiral** 

Painted Lady summer visitor