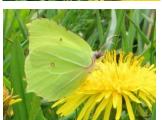

#### Meadows, woodland edges and hedgerows spring to autumn

Large White large
Small White medium
Small White has a less distinct
black triangle on the wingtip

**Brimstone** large male, female very pale green, almost white