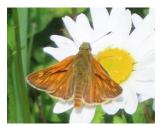

Large Skipper small

Meadow Brown medium male and female

Chall small/

Chalk Hill Blue small/medium

Gatekeeper medium

Small Heath small