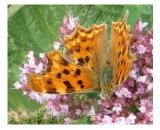

## Meadows, shrub edges and hedgerows, spring to autumn medium or large and colourful

**Peacock** 

Small Tortoiseshell

Comma

**Red Admiral** 

Painted Lady summer visitor